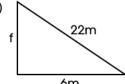

### Core

1) Find the length of the unknown side in each of the following:

a)

c)

f)

2) Find the area of each of the following circles:

a)

b)

#### Core

1) a) a = 5.7cm

b) b = 18.4cm

c) c = 20.5m

d) d = 28.4cm

e) e = 39.7cm

f) f = 21.2m

2) a) 962.11cm<sup>2</sup>