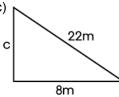

### Basic

1) Find the unknown side in each of the following:

a)

h)

c)

2) Find the circumference of each circle:

a)

b)

#### Basic

1) a) a = 10.3cm

b) b = 20.6cm

c) c = 16.6m

2) a) 37.7cm

b) 175.9cm

c) 72.3m

3) a) 16,286.02cm<sup>2</sup>