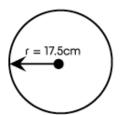

### Basic

1) Find the unknown side in each of the following:

a)

h)

c)

2) Find the circumference of each circle:

a)

b)

#### Basic

1) a) a = 10.3cm

b) b = 20.6cm

c) c = 16.6m

2) a) 37.7cm

b) 175.9cm

c) 72.3m

3) a) 16,286.02cm<sup>2</sup>