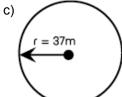

### Basic

1) Find the unknown side in each of the following:

a)

h)

c)

2) Find the circumference of each circle:

a)

b)

c)

#### Basic

1) a) a = 10.3cm

b) b = 20.6cm

c) c = 16.6m

2) a) 37.7cm

b) 175.9cm

c) 72.3m

3) a) 16,286.02cm<sup>2</sup>