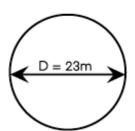

### Basic

1) Find the unknown side in each of the following:

a)

h)

c)

2) Find the circumference of each circle:

a)

b)

c)

#### Basic

1) a) a = 10.3cm

b) b = 20.6cm

c) c = 16.6m

2) a) 37.7cm

b) 175.9cm

c) 72.3m

3) a) 16,286.02cm<sup>2</sup>