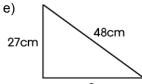

### Basic

1) Find the unknown side in each of the following:

a)

h)

c)

2) Find the circumference of each circle:

a)

b)

#### Basic

1) a) a = 10.3cm

b) b = 20.6cm

c) c = 16.6m

2) a) 37.7cm

b) 175.9cm

c) 72.3m

3) a) 16,286.02cm<sup>2</sup>