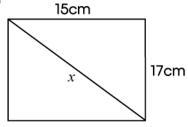

### Core

1) Find the length of the unknown side in each of the following:

a)

c)

f)

2) Find the area of each of the following circles:

a)

b)

#### Core

1) a) a = 5.7cm

b) b = 18.4cm

c) c = 20.5m

d) d = 28.4cm

e) e = 39.7cm

f) f = 21.2m

2) a) 962.11cm<sup>2</sup>