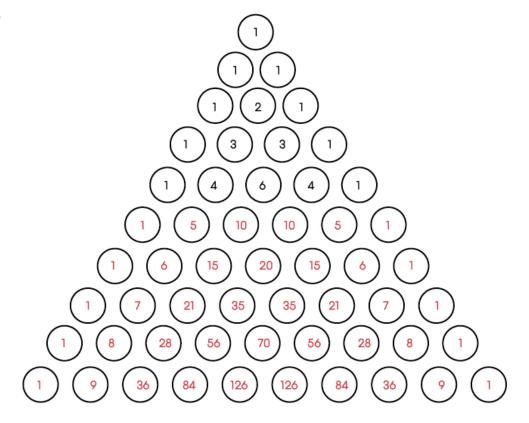

re

1) a) a = 5.7cm

b) b = 18.4cm

c) c = 20.5m

d) d = 28.4cm

e) e = 39.7cm

f) f = 21.2m

2) a) 962.11cm<sup>2</sup>

b) 5754.90mm<sup>2</sup>

c) 4300.84m<sup>2</sup>

3)

| 1  | 15 | 14 | 4  |
|----|----|----|----|
| 12 | 6  | 7  | 9  |
| 8  | 10 | 11 | 5  |
| 13 | 3  | 2  | 16 |

| 14 | 11 | 8  | 1  |
|----|----|----|----|
| 4  | 5  | 10 | 15 |
| 9  | 16 | 3  | 6  |
| 7  | 2  | 13 | 12 |

#### **Advanced**

1) a) 22.67cm

b) b = 60.44cm

c) c = 66.75cm



### **ANSWERS**

#### Advanced continued ...

2

| ) , |    |    |    |    |
|-----|----|----|----|----|
|     | 6  | 20 | 11 | 17 |
|     | 13 | 15 | 8  | 18 |
|     | 16 | 10 | 21 | 7  |
|     | 19 | 9  | 14 | 12 |

| 44 | 51 | 38 | 41 |
|----|----|----|----|
| 42 | 37 | 48 | 47 |
| 49 | 46 | 43 | 36 |
| 39 | 40 | 45 | 50 |

3)