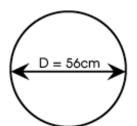

### Basic

1) Find the unknown side in each of the following:

a)

h)

c)

2) Find the circumference of each circle:

a)

b)

c)

#### Basic

1) a) a = 10.3cm

b) b = 20.6cm

c) c = 16.6m

2) a) 37.7cm

b) 175.9cm

c) 72.3m

3) a) 16,286.02cm<sup>2</sup>