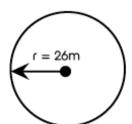

### **Basic**

3) Find the area of each circle:

a)

b)

c)

NAME:

CLASS:

DATE:

#### Basic

1) a) a = 10.3cm

b) b = 20.6cm

c) c = 16.6m

2) a) 37.7cm

b) 175.9cm

c) 72.3m

3) a) 16,286.02cm<sup>2</sup>

b) 2123.72m<sup>2</sup>

c) 5541.77mm<sup>2</sup>