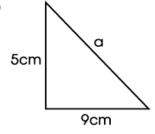

### Basic

1) Find the unknown side in each of the following:

a)

h)

c)

2) Find the circumference of each circle:

a)

b)

#### Basic

1) a) a = 10.3cm

b) b = 20.6cm

c) c = 16.6m

2) a) 37.7cm

b) 175.9cm

c) 72.3m

3) a) 16,286.02cm<sup>2</sup>