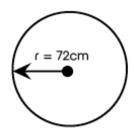

### **Basic**

3) Find the area of each circle:

a)

b)

c)

NAME:

CLASS:

DATE:

#### Basic

1) a) a = 10.3cm

b) b = 20.6cm

c) c = 16.6m

2) a) 37.7cm

b) 175.9cm

c) 72.3m

3) a) 16,286.02cm<sup>2</sup>

b) 2123.72m<sup>2</sup>

c) 5541.77mm<sup>2</sup>