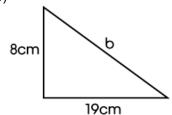

### Basic

1) Find the unknown side in each of the following:

a)

h)

c)

2) Find the circumference of each circle:

a)

b)

#### Basic

1) a) a = 10.3cm

b) b = 20.6cm

c) c = 16.6m

2) a) 37.7cm

b) 175.9cm

c) 72.3m

3) a) 16,286.02cm<sup>2</sup>