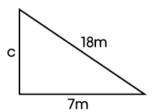

### Basic

1) Find the unknown side in each of the following:

a)

h)

c)

2) Find the circumference of each circle:

a)

b)

#### Basic

1) a) a = 10.3cm

b) b = 20.6cm

c) c = 16.6m

2) a) 37.7cm

b) 175.9cm

c) 72.3m

3) a) 16,286.02cm<sup>2</sup>