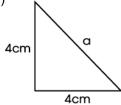

### Basic

1) Find the unknown side in each of the following:

a)

h)

c)

2) Find the circumference of each circle:

a)

b)

#### Basic

1) a) a = 10.3cm

b) b = 20.6cm

c) c = 16.6m

2) a) 37.7cm

b) 175.9cm

c) 72.3m

3) a) 16,286.02cm<sup>2</sup>