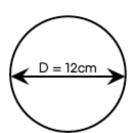

### Basic

1) Find the unknown side in each of the following:

a)

h)

c)

2) Find the circumference of each circle:

a)

b)

#### Basic

1) a) a = 10.3cm

b) b = 20.6cm

c) c = 16.6m

2) a) 37.7cm

b) 175.9cm

c) 72.3m

3) a) 16,286.02cm<sup>2</sup>