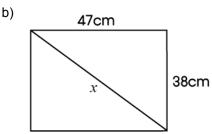

### Core

1) Find the length of the unknown side in each of the following:

a)

c)

f)

2) Find the area of each of the following circles:

a)

b)

#### Core

1) a) a = 5.7cm

b) b = 18.4cm

c) c = 20.5m

d) d = 28.4cm

e) e = 39.7cm

f) f = 21.2m

2) a) 962.11cm<sup>2</sup>