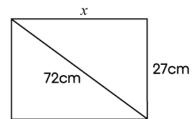

### Core

1) Find the length of the unknown side in each of the following:

a)

c)

f)

2) Find the area of each of the following circles:

a)

b)

#### Core

1) a) a = 5.7cm

b) b = 18.4cm

c) c = 20.5m

d) d = 28.4cm

e) e = 39.7cm

f) f = 21.2m

2) a) 962.11cm<sup>2</sup>