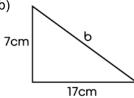

### Basic

1) Find the unknown side in each of the following:

a)

h)

c)

2) Find the circumference of each circle:

a)

b)

#### Basic

1) a) a = 10.3cm

b) b = 20.6cm

c) c = 16.6m

2) a) 37.7cm

b) 175.9cm

c) 72.3m

3) a) 16,286.02cm<sup>2</sup>