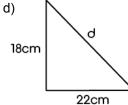

### Core

1) Find the length of the unknown side in each of the following:

a)

c)

f)

2) Find the area of each of the following circles:

a)

b)

#### Core

1) a) a = 5.7cm

b) b = 18.4cm

c) c = 20.5m

d) d = 28.4cm

e) e = 39.7cm

f) f = 21.2m

2) a) 962.11cm<sup>2</sup>