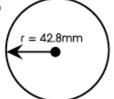

### **Basic**

3) Find the area of each circle:

a)

b)

c)

NAME:

CLASS:

DATE:

#### Basic

1) a) a = 10.3cm

b) b = 20.6cm

c) c = 16.6m

2) a) 37.7cm

b) 175.9cm

c) 72.3m

3) a) 16,286.02cm<sup>2</sup>

b) 2123.72m<sup>2</sup>

c) 5541.77mm<sup>2</sup>