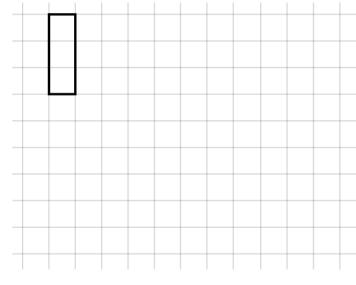

### Basic

1) For each diagram draw the enlargement by the given scale factor.

a) Scale factor of 2