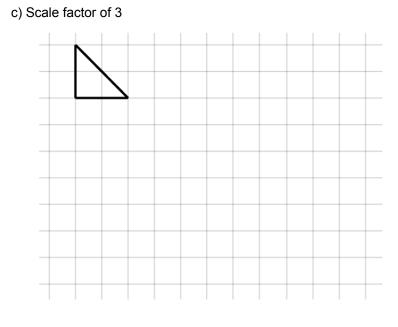

| Twig   | Jai Singh |
|--------|-----------|
| NAME:  |           |
| CLASS: |           |
| DATE:  |           |

### Basic

1) For each diagram draw the enlargement by the given scale factor.

a) Scale factor of 2

### b) Scale factor of 3





#### Basic



## d) Scale factor of 2



| Twig   |      | Jai Singh |
|--------|------|-----------|
| NAME:  |      |           |
| CLASS: |      |           |
| DATE:  |      |           |
|        | Core |           |

1) For each diagram draw the enlargement by the given scale factor.

a) Scale factor of 2



### b) Scale factor of 2





#### Core



## d) Scale factor of 2



| Twig   | Jai Singh |
|--------|-----------|
| NAME:  |           |
| CLASS: |           |
| DATE:  |           |

### Advanced

- 1) For each diagram draw the enlargement by the given scale factor.
- a) Scale factor of 2



### b) Scale factor of 2





### Advanced





ANSWERS





ANSWERS





ANSWERS