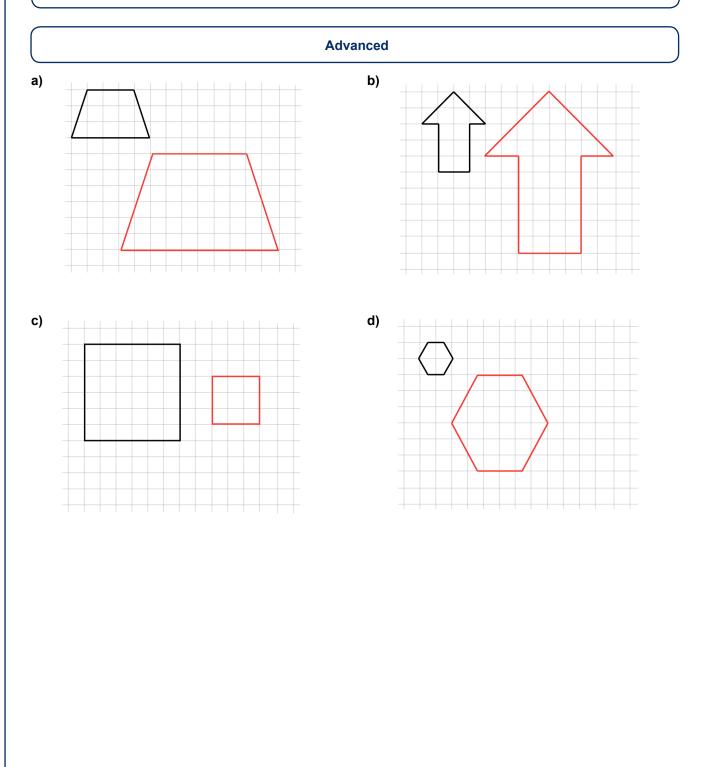

### Advanced

- 1) For each diagram draw the enlargement by the given scale factor.
- a) Scale factor of 2

### b) Scale factor of 2