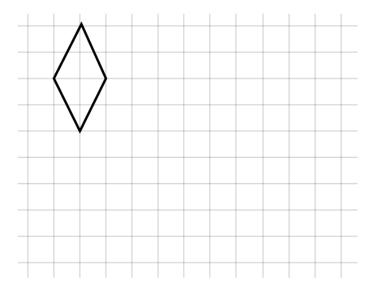

| Twig   | Jai Singh |
|--------|-----------|
| NAME:  |           |
| CLASS: |           |
| DATE:  |           |

### Basic

1) For each diagram draw the enlargement by the given scale factor.

a) Scale factor of 2

### b) Scale factor of 3





#### Basic



## d) Scale factor of 2



| Twig   |      | Jai Singh |
|--------|------|-----------|
| NAME:  |      |           |
| CLASS: |      |           |
| DATE:  |      |           |
|        | Core |           |

1) For each diagram draw the enlargement by the given scale factor.

a) Scale factor of 2



### b) Scale factor of 2





#### Core



## d) Scale factor of 2



| Twig   | Jai Singh |
|--------|-----------|
| NAME:  |           |
| CLASS: |           |
| DATE:  |           |

### Advanced

- 1) For each diagram draw the enlargement by the given scale factor.
- a) Scale factor of 2



### b) Scale factor of 2





### Advanced





ANSWERS





ANSWERS





ANSWERS