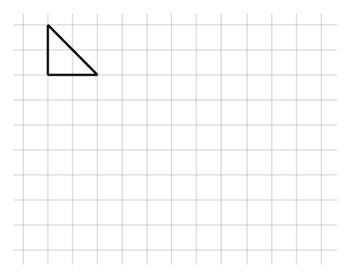

1) For each diagram draw the enlargement by the given scale factor.

a) Scale factor of 2